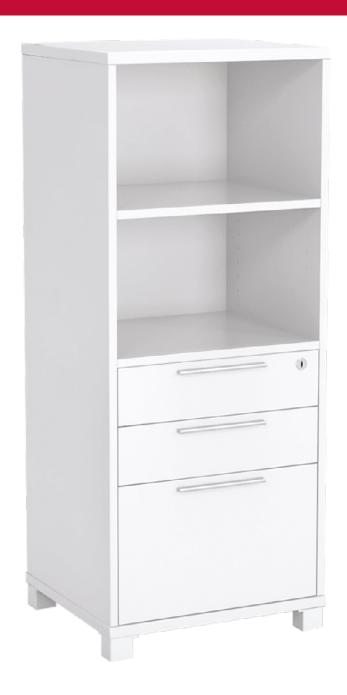

## **Axis Tower Bookcase** Drawer.

The Axis tower bookcase with drawers includes one height - adjustable shelf and three drawers, creating ample room to store your books, binders, and personal belongings. It has a sleek design and complements all other OLG products. Once assembled, the unit measures 1250h x 506w x 460d mm. The drawers are all gang-locked to keep your personal belongings safe. The Tower unit also includes white powder coat steel feet with levelling glides for adjustment.

## **Features**

25 mm tops and base, 18 mm sides and shelves studio white melamine on El grade substrate with matching PVC edge Flush-joined construction

White powdercoat 50 x 50 mm steel feet

1x adjustable shelf, 1x drawer insert

3x drawers

## **Dimensions**

| Overall Height           | 1250 mm                |
|--------------------------|------------------------|
| Overall Width            | 506 mm                 |
| Overall Depth            | 460 mm                 |
| Adjustable Shelf-Heights | MIN 20 mm - MAX 480 mm |